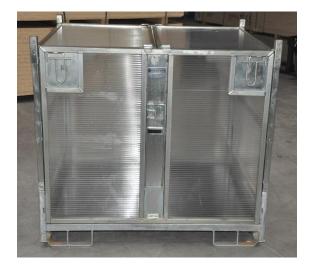

The short sides of the steel rack are erected. The long sides could also be detached, if required.

The lid is in position and its metal reinforcement allows stackability without risk.