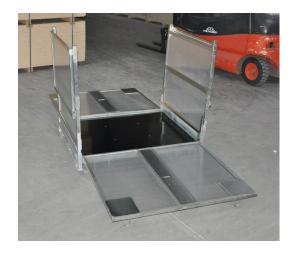

The Clip-Lok Steel Rack is flat packed and ready to be assembled to transport any delicate products.

The lid is divided into two halves and hinged towards the long sides. It could be operated using only one hand.

The short sides of the steel rack are erected. The long sides could also be detached, if required.

The lid is in position and its metal reinforcement allows stackability without risk.