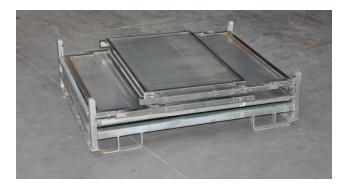

Clip-Lok steel racks :

- can be easily and quickly flat-packed, reducing transport and storage volume.
- are low maintenance as damage during forklifting is negligible.
- can be customized to withstand a pressure of many tons.
- are weather proof and can be stored anywhere.
- are suitable for transport by road, rail, sea or air.