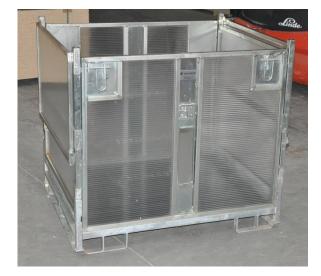

The short sides of the steel rack are erected. The long sides could also be detached, if required.

The lid is in position and its metal reinforcement allows stackability without risk.